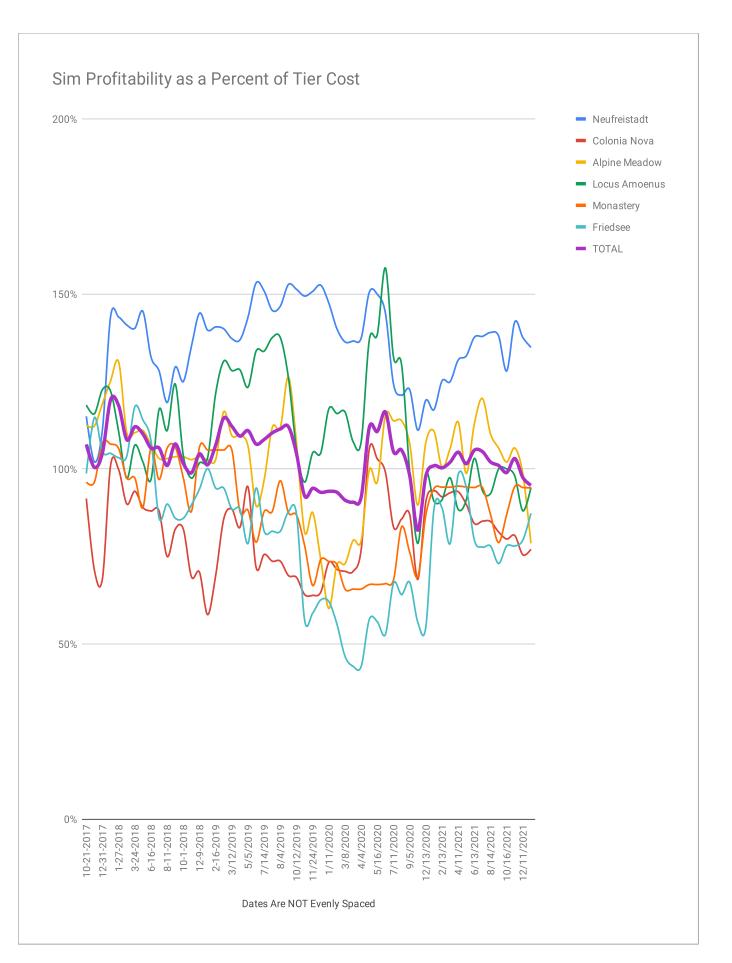

## Financial Reports For the Month of December 2021 Term of the 36<sup>th</sup> Representative Assembly

- 1. Balance Sheet
- 2. Income/Expense Report for the Month and Term-To-Date
- 3. Land Information Summary
- 4. Sim Revenues as a Percent of Tier Chart
- 5. CDA Cash Balance Over All Time Chart
- 6. Journal of Program Expenses
- 7. Statement of US Dollar Account
- 8. Monthly Report Worksheet

| CDS Land and Citizen<br>Information Summary | Sim                                                                                                                                                                                                                                                                                                                                                                                                                                                                                                                                | Exchange Rate><br>Monthly Tier Cost<br>in US\$s | 241.6719<br>Monthly<br>Tier Cost<br>in L\$s | Current Tier<br>Collections<br>in Lindens | Excess/Deficit<br>for Each Sim | Revenues as<br>a percent of<br>tier cost | Total Tier in<br>Arrears |
|---------------------------------------------|------------------------------------------------------------------------------------------------------------------------------------------------------------------------------------------------------------------------------------------------------------------------------------------------------------------------------------------------------------------------------------------------------------------------------------------------------------------------------------------------------------------------------------|-------------------------------------------------|---------------------------------------------|-------------------------------------------|--------------------------------|------------------------------------------|--------------------------|
| CDS data is current as of                   |                                                                                                                                                                                                                                                                                                                                                                                                                                                                                                                                    |                                                 |                                             |                                           |                                |                                          |                          |
| 1/22/2022                                   | Neufreistadt                                                                                                                                                                                                                                                                                                                                                                                                                                                                                                                       | \$209.00                                        | 52,277                                      | 70,438                                    | 18,161                         | 135%                                     | 4,861                    |
| Total Number of Citizens                    | Colonia Nova                                                                                                                                                                                                                                                                                                                                                                                                                                                                                                                       | \$209.00                                        | 52,277                                      | 40,290                                    | -11,987                        | 77%                                      | 2,490                    |
| 67 citizens                                 | Alpine Meadow                                                                                                                                                                                                                                                                                                                                                                                                                                                                                                                      | \$209.00                                        | 52,277                                      | 41,183                                    | -11,094                        | 79%                                      | 0                        |
| Lindex data is current as of (SLT)          | Locus Amoenus                                                                                                                                                                                                                                                                                                                                                                                                                                                                                                                      | \$209.00                                        | 52,277                                      | 49,519                                    | -2,758                         | 95%                                      | 1,872                    |
| 2022-01-22 3:45:01                          | Monastery                                                                                                                                                                                                                                                                                                                                                                                                                                                                                                                          | \$95.00                                         | 23,762                                      | 22,479                                    | -1,283                         | 95%                                      | 0                        |
|                                             | Friedsee                                                                                                                                                                                                                                                                                                                                                                                                                                                                                                                           | \$95.00                                         | 23,762                                      | 20,754                                    | -3,008                         | 87%                                      | 2,160                    |
|                                             | TOTAL                                                                                                                                                                                                                                                                                                                                                                                                                                                                                                                              | \$1,026.00                                      | 256,634                                     | 244,665                                   | -11,969                        | 95%                                      | 11,383                   |
|                                             |                                                                                                                                                                                                                                                                                                                                                                                                                                                                                                                                    |                                                 |                                             |                                           |                                |                                          |                          |
|                                             |                                                                                                                                                                                                                                                                                                                                                                                                                                                                                                                                    | •                                               |                                             | •                                         | •                              | •                                        |                          |
|                                             | IMPORTANT DISCLAIMERS: This chart shows "Tier Collections" based on occupied parcels/tier boxes. It does not show<br>how much money is actually collected each month. Variations can arise for several reasons. A resident might be in<br>arrears. Or even more likely, a resident may have paid ahead for more than the current month, so that when they paid,<br>revenues would be higher than shown, while for following months the revenues would be lower. Tier in arrears is not<br>necessarily lost; it may be merely late. |                                                 |                                             |                                           |                                | night be in<br>en they paid,             |                          |