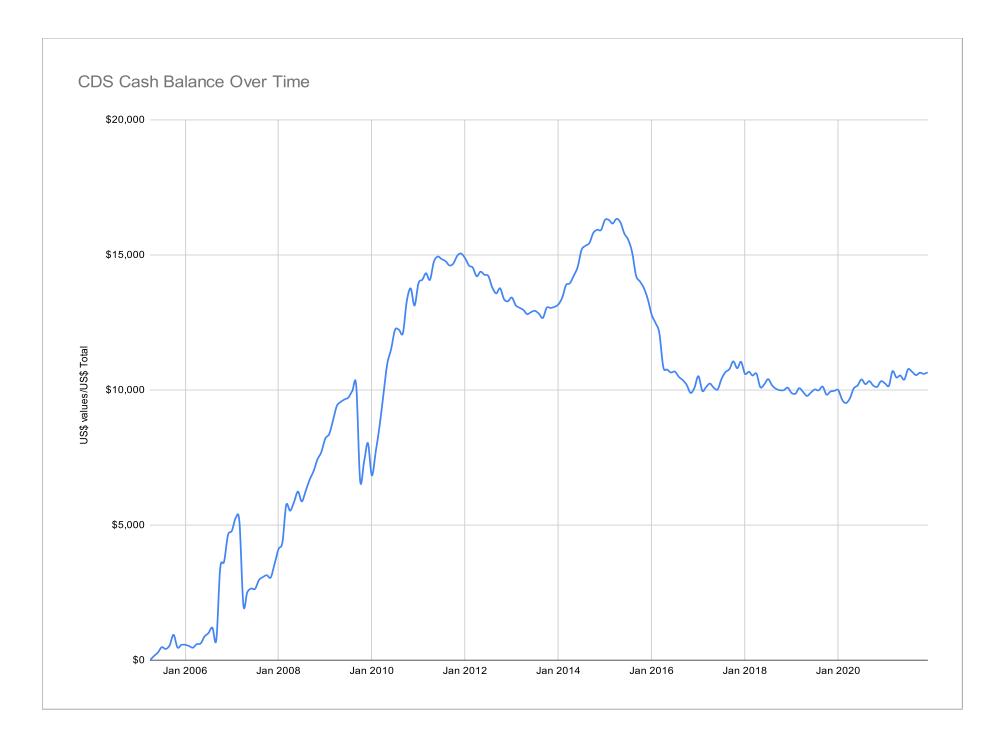

## Financial Reports For the Month of December 2021 Term of the 36<sup>th</sup> Representative Assembly

- 1. Balance Sheet
- 2. Income/Expense Report for the Month and Term-To-Date
- 3. Land Information Summary
- 4. Sim Revenues as a Percent of Tier Chart
- 5. CDA Cash Balance Over All Time Chart
- 6. Journal of Program Expenses
- 7. Statement of US Dollar Account
- 8. Monthly Report Worksheet