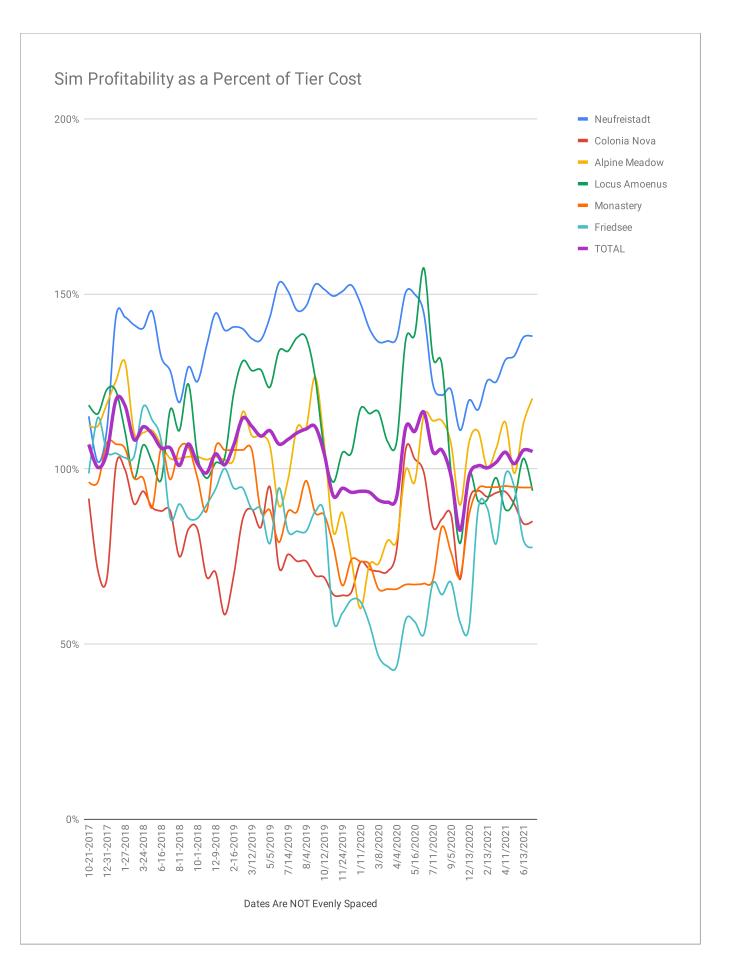

| CDS Land and Citizen<br>Information Summary | Sim                                                                                                                                                                                                                                                                                                                                                                                                                                                                                                                                | Exchange Rate><br>Monthly Tier Cost<br>in US\$s | Tier Cost | Current Tier<br>Collections<br>in Lindens | Excess/Deficit<br>for Each Sim | Revenues as<br>a percent of<br>tier cost | Total Tier in<br>Arrears |
|---------------------------------------------|------------------------------------------------------------------------------------------------------------------------------------------------------------------------------------------------------------------------------------------------------------------------------------------------------------------------------------------------------------------------------------------------------------------------------------------------------------------------------------------------------------------------------------|-------------------------------------------------|-----------|-------------------------------------------|--------------------------------|------------------------------------------|--------------------------|
| CDS data is current as of                   |                                                                                                                                                                                                                                                                                                                                                                                                                                                                                                                                    |                                                 |           |                                           |                                |                                          |                          |
| 10/16/2021 [1]                              | Neufreistadt                                                                                                                                                                                                                                                                                                                                                                                                                                                                                                                       | \$209.00                                        | 52,076    | 66,483                                    | 14,407                         | 128%                                     | 476                      |
| Total Number of Citizens                    | Colonia Nova                                                                                                                                                                                                                                                                                                                                                                                                                                                                                                                       | \$209.00                                        | 52,076    | 41,895                                    | -10,181                        | 80%                                      | 8,518                    |
| 63 citizens                                 | Alpine Meadow                                                                                                                                                                                                                                                                                                                                                                                                                                                                                                                      | \$209.00                                        | 52,076    | 53,351                                    | 1,275                          | 102%                                     | 0                        |
| Lindex data is current as of (SLT)          | Locus Amoenus                                                                                                                                                                                                                                                                                                                                                                                                                                                                                                                      | \$209.00                                        | 52,076    | 52,223                                    | 147                            | 100%                                     | 3,744                    |
| 2021-10-16 3:45:01                          | Monastery                                                                                                                                                                                                                                                                                                                                                                                                                                                                                                                          | \$95.00                                         | 23,671    | 20,608                                    | -3,063                         | 87%                                      | 0                        |
|                                             | Friedsee                                                                                                                                                                                                                                                                                                                                                                                                                                                                                                                           | \$95.00                                         | 23,671    | 18,432                                    | -5,239                         | 78%                                      | 0                        |
|                                             | TOTAL                                                                                                                                                                                                                                                                                                                                                                                                                                                                                                                              | \$1,026.00                                      | 255,646   | 252,992                                   | -2,655                         | 99%                                      | 12,737                   |
|                                             |                                                                                                                                                                                                                                                                                                                                                                                                                                                                                                                                    |                                                 |           |                                           |                                |                                          |                          |
|                                             |                                                                                                                                                                                                                                                                                                                                                                                                                                                                                                                                    |                                                 |           |                                           |                                |                                          |                          |
|                                             | IMPORTANT DISCLAIMERS: This chart shows "Tier Collections" based on occupied parcels/tier boxes. It does not show<br>how much money is actually collected each month. Variations can arise for several reasons. A resident might be in<br>arrears. Or even more likely, a resident may have paid ahead for more than the current month, so that when they paid,<br>revenues would be higher than shown, while for following months the revenues would be lower. Tier in arrears is not<br>necessarily lost; it may be merely late. |                                                 |           |                                           |                                |                                          |                          |