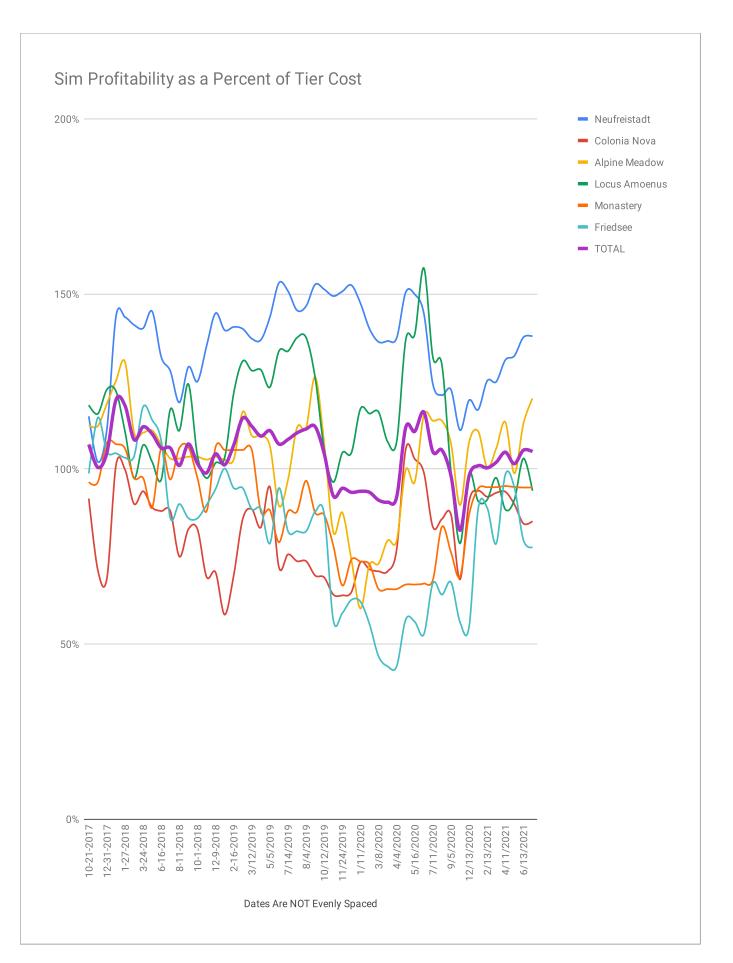

| CDS Land and Citizen<br>Information Summary | Sim                                                                                                                                                                                                                                                                                                                                                                                                                                                                                                                                | Exchange Rate><br>Monthly Tier Cost<br>in US\$s | Tier Cost | Current Tier<br>Collections<br>in Lindens | Excess/Deficit<br>for Each Sim | Revenues as<br>a percent of<br>tier cost | Total Tier in<br>Arrears |
|---------------------------------------------|------------------------------------------------------------------------------------------------------------------------------------------------------------------------------------------------------------------------------------------------------------------------------------------------------------------------------------------------------------------------------------------------------------------------------------------------------------------------------------------------------------------------------------|-------------------------------------------------|-----------|-------------------------------------------|--------------------------------|------------------------------------------|--------------------------|
| CDS data is current as of                   |                                                                                                                                                                                                                                                                                                                                                                                                                                                                                                                                    |                                                 |           |                                           |                                |                                          |                          |
| 8/14/2021 [1]                               | Neufreistadt                                                                                                                                                                                                                                                                                                                                                                                                                                                                                                                       | \$209.00                                        | 52,136    | 72,306                                    | 20,170                         | 139%                                     | 796                      |
| Total Number of Citizens                    | Colonia Nova                                                                                                                                                                                                                                                                                                                                                                                                                                                                                                                       | \$209.00                                        | 52,136    | 44,263                                    | -7,873                         | 85%                                      | 583                      |
| 66 citizens                                 | Alpine Meadow                                                                                                                                                                                                                                                                                                                                                                                                                                                                                                                      | \$209.00                                        | 52,136    | 57,095                                    | 4,959                          | 110%                                     | 3,744                    |
| Lindex data is current as of (SLT)          | Locus Amoenus                                                                                                                                                                                                                                                                                                                                                                                                                                                                                                                      | \$209.00                                        | 52,136    | 48,303                                    | -3,833                         | 93%                                      | 0                        |
| 2021-08-14 10:45:01                         | Monastery                                                                                                                                                                                                                                                                                                                                                                                                                                                                                                                          | \$95.00                                         | 23,698    | 20,608                                    | -3,091                         | 87%                                      | 0                        |
|                                             | Friedsee                                                                                                                                                                                                                                                                                                                                                                                                                                                                                                                           | \$95.00                                         | 23,698    | 18,432                                    | -5,266                         | 78%                                      | 0                        |
|                                             | TOTAL                                                                                                                                                                                                                                                                                                                                                                                                                                                                                                                              | \$1,026.00                                      | 255,940   | 261,006                                   | 5,066                          | 102%                                     | 5,123                    |
|                                             |                                                                                                                                                                                                                                                                                                                                                                                                                                                                                                                                    |                                                 |           |                                           |                                |                                          |                          |
|                                             |                                                                                                                                                                                                                                                                                                                                                                                                                                                                                                                                    |                                                 |           |                                           |                                |                                          |                          |
|                                             | IMPORTANT DISCLAIMERS: This chart shows "Tier Collections" based on occupied parcels/tier boxes. It does not show<br>how much money is actually collected each month. Variations can arise for several reasons. A resident might be in<br>arrears. Or even more likely, a resident may have paid ahead for more than the current month, so that when they paid,<br>revenues would be higher than shown, while for following months the revenues would be lower. Tier in arrears is not<br>necessarily lost; it may be merely late. |                                                 |           |                                           |                                |                                          |                          |