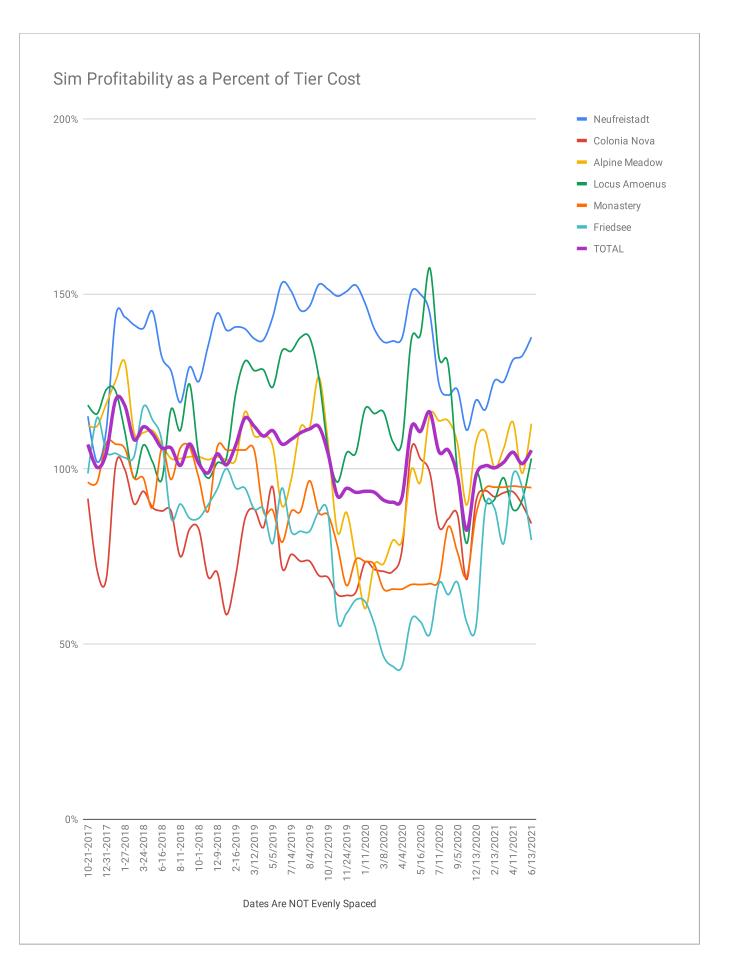

| CDS Land and Citizen<br>Information Summary | Sim                                                                                                                                                                                                                                                                                                                                                                                                                                                                                                                                | Exchange Rate><br>Monthly Tier Cost<br>in US\$s | Tier Cost | Current Tier<br>Collections<br>in Lindens | Excess/Deficit<br>for Each Sim | Revenues as<br>a percent of<br>tier cost | Total Tier in<br>Arrears |
|---------------------------------------------|------------------------------------------------------------------------------------------------------------------------------------------------------------------------------------------------------------------------------------------------------------------------------------------------------------------------------------------------------------------------------------------------------------------------------------------------------------------------------------------------------------------------------------|-------------------------------------------------|-----------|-------------------------------------------|--------------------------------|------------------------------------------|--------------------------|
| CDS data is current as of                   |                                                                                                                                                                                                                                                                                                                                                                                                                                                                                                                                    |                                                 |           |                                           |                                |                                          |                          |
| 6/13/2021 [1]                               | Neufreistadt                                                                                                                                                                                                                                                                                                                                                                                                                                                                                                                       | \$209.00                                        | 52,219    | 71,866                                    | 19,647                         | 138%                                     | 2,527                    |
| Total Number of Citizens                    | Colonia Nova                                                                                                                                                                                                                                                                                                                                                                                                                                                                                                                       | \$209.00                                        | 52,219    | 44,088                                    | -8,131                         | 84%                                      | 0                        |
| 67 citizens                                 | Alpine Meadow                                                                                                                                                                                                                                                                                                                                                                                                                                                                                                                      | \$209.00                                        | 52,219    | 58,975                                    | 6,756                          | 113%                                     | 7,488                    |
| Lindex data is current as of (SLT)          | Locus Amoenus                                                                                                                                                                                                                                                                                                                                                                                                                                                                                                                      | \$209.00                                        | 52,219    | 53,795                                    | 1,576                          | 103%                                     | 872                      |
| 2021-06-13 15:45:01                         | Monastery                                                                                                                                                                                                                                                                                                                                                                                                                                                                                                                          | \$95.00                                         | 23,736    | 22,479                                    | -1,257                         | 95%                                      | 0                        |
|                                             | Friedsee                                                                                                                                                                                                                                                                                                                                                                                                                                                                                                                           | \$95.00                                         | 23,736    | 18,918                                    | -4,818                         | 80%                                      | 0                        |
|                                             | TOTAL                                                                                                                                                                                                                                                                                                                                                                                                                                                                                                                              | \$1,026.00                                      | 256,349   | 270,122                                   | 13,773                         | 105%                                     | 10,887                   |
|                                             |                                                                                                                                                                                                                                                                                                                                                                                                                                                                                                                                    |                                                 |           |                                           |                                |                                          |                          |
|                                             |                                                                                                                                                                                                                                                                                                                                                                                                                                                                                                                                    |                                                 |           |                                           |                                |                                          |                          |
|                                             | IMPORTANT DISCLAIMERS: This chart shows "Tier Collections" based on occupied parcels/tier boxes. It does not show<br>how much money is actually collected each month. Variations can arise for several reasons. A resident might be in<br>arrears. Or even more likely, a resident may have paid ahead for more than the current month, so that when they paid,<br>revenues would be higher than shown, while for following months the revenues would be lower. Tier in arrears is not<br>necessarily lost; it may be merely late. |                                                 |           |                                           |                                |                                          |                          |