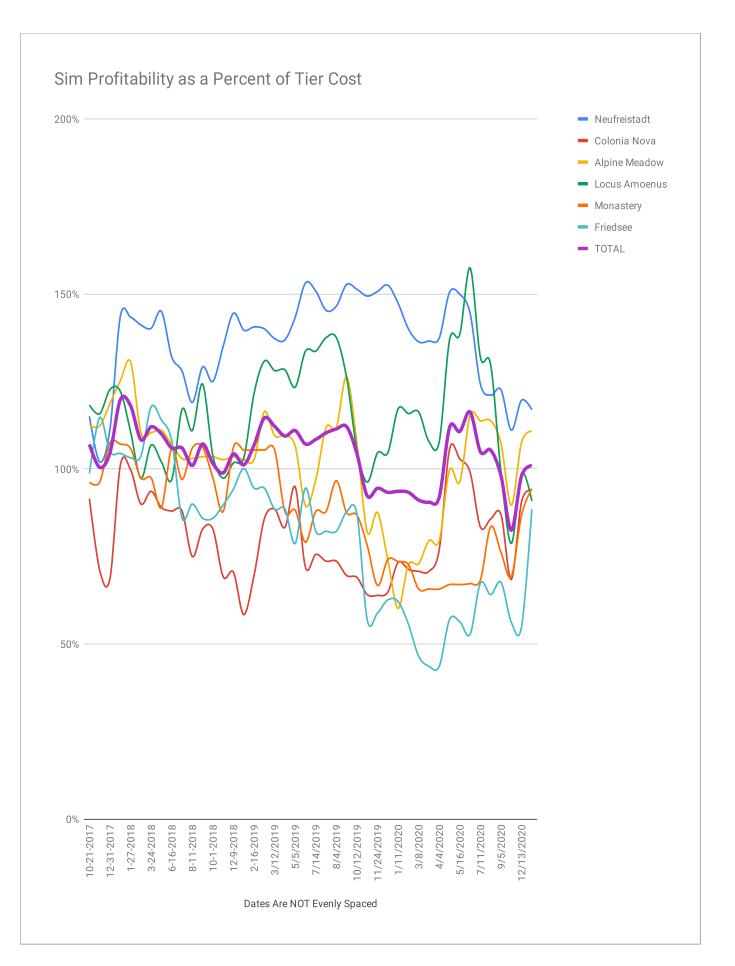

| CDS Land and Citizen<br>Information Summary | Sim                                                                                                                                                                                                                                                                                                                                                                                                                                                                                                                                | Monthly Tier Cost<br>in US\$s | Tier Cost | Current Tier<br>Collections<br>in Lindens | Excess/Deficit<br>for Each Sim | Revenues as<br>a percent of<br>tier cost | Total Tier in<br>Arrears |
|---------------------------------------------|------------------------------------------------------------------------------------------------------------------------------------------------------------------------------------------------------------------------------------------------------------------------------------------------------------------------------------------------------------------------------------------------------------------------------------------------------------------------------------------------------------------------------------|-------------------------------|-----------|-------------------------------------------|--------------------------------|------------------------------------------|--------------------------|
| CDS data is current as of                   |                                                                                                                                                                                                                                                                                                                                                                                                                                                                                                                                    |                               |           |                                           |                                |                                          |                          |
| 1/14/2021 [1]                               | Neufreistadt                                                                                                                                                                                                                                                                                                                                                                                                                                                                                                                       | \$209.00                      | 52,389    | 61,266                                    | 8,877                          | 117%                                     | 1,355                    |
| Total Number of Citizens                    | Colonia Nova                                                                                                                                                                                                                                                                                                                                                                                                                                                                                                                       | \$209.00                      | 52,389    | 49,130                                    | -3,259                         | 94%                                      | 2,555                    |
| 64 citizens                                 | Alpine Meadow                                                                                                                                                                                                                                                                                                                                                                                                                                                                                                                      | \$209.00                      | 52,389    | 58,039                                    | 5,650                          | 111%                                     | 1,872                    |
| Lindex data is current as of (SLT)          | Locus Amoenus                                                                                                                                                                                                                                                                                                                                                                                                                                                                                                                      | \$209.00                      | 52,389    | 47,587                                    | -4,802                         | 91%                                      | 0                        |
| 2020-08-07 14:22:26                         | Monastery                                                                                                                                                                                                                                                                                                                                                                                                                                                                                                                          | \$95.00                       | 23,813    | 22,479                                    | -1,334                         | 94%                                      | 0                        |
|                                             | Friedsee                                                                                                                                                                                                                                                                                                                                                                                                                                                                                                                           | \$95.00                       | 23,813    | 21,078                                    | -2,735                         | 89%                                      | 0                        |
|                                             | TOTAL                                                                                                                                                                                                                                                                                                                                                                                                                                                                                                                              | \$1,026.00                    | 257,181   | 259,579                                   | 2,398                          | 101%                                     | 5,782                    |
|                                             |                                                                                                                                                                                                                                                                                                                                                                                                                                                                                                                                    |                               |           |                                           |                                |                                          |                          |
|                                             |                                                                                                                                                                                                                                                                                                                                                                                                                                                                                                                                    |                               |           |                                           |                                |                                          |                          |
|                                             | IMPORTANT DISCLAIMERS: This chart shows "Tier Collections" based on occupied parcels/tier boxes. It does not show<br>how much money is actually collected each month. Variations can arise for several reasons. A resident might be in<br>arrears. Or even more likely, a resident may have paid ahead for more than the current month, so that when they paid,<br>revenues would be higher than shown, while for following months the revenues would be lower. Tier in arrears is not<br>necessarily lost; it may be merely late. |                               |           |                                           |                                |                                          |                          |