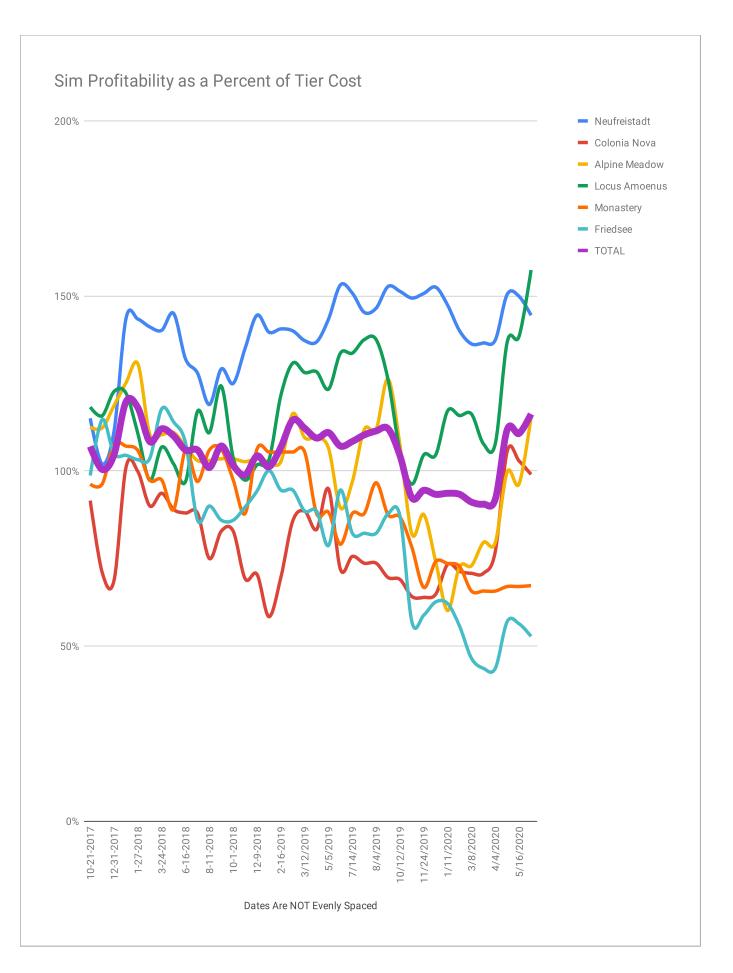

| CDS Land and Citizen<br>Information Summary | Sim                                                                                                                                                                                                                                                                                                                                                                                                                                                                                                                                | Monthly Tier Cost<br>in US\$s | Tier Cost | Current Tier<br>Collections<br>in Lindens | Excess/Deficit<br>for Each Sim | Revenues as<br>a percent of<br>tier cost | Total Tier in<br>Arrears |
|---------------------------------------------|------------------------------------------------------------------------------------------------------------------------------------------------------------------------------------------------------------------------------------------------------------------------------------------------------------------------------------------------------------------------------------------------------------------------------------------------------------------------------------------------------------------------------------|-------------------------------|-----------|-------------------------------------------|--------------------------------|------------------------------------------|--------------------------|
| CDS data is current as of                   |                                                                                                                                                                                                                                                                                                                                                                                                                                                                                                                                    |                               |           |                                           |                                |                                          |                          |
| 6/18/2020 [1]                               | Neufreistadt                                                                                                                                                                                                                                                                                                                                                                                                                                                                                                                       | \$209.00                      | 55,160    | 79,694                                    | 24,533                         | 144%                                     | 330                      |
| Total Number of Citizens                    | Colonia Nova                                                                                                                                                                                                                                                                                                                                                                                                                                                                                                                       | \$209.00                      | 55,160    | 54,623                                    | -537                           | 99%                                      | 1,275                    |
| 65 citizens                                 | Alpine Meadow                                                                                                                                                                                                                                                                                                                                                                                                                                                                                                                      | \$209.00                      | 55,160    | 63,647                                    | 8,486                          | 115%                                     | 11,232                   |
| Lindex data is current as of (SLT)          | Locus Amoenus                                                                                                                                                                                                                                                                                                                                                                                                                                                                                                                      | \$209.00                      | 55,160    | 86,826                                    | 31,666                         | 157%                                     | 3,744                    |
| 2020-06-18 8:45:40                          | Monastery                                                                                                                                                                                                                                                                                                                                                                                                                                                                                                                          | \$95.00                       | 25,073    | 16,864                                    | -8,209                         | 67%                                      | 0                        |
|                                             | Friedsee                                                                                                                                                                                                                                                                                                                                                                                                                                                                                                                           | \$95.00                       | 25,073    | 13,230                                    | -11,843                        | 53%                                      | 0                        |
|                                             | TOTAL                                                                                                                                                                                                                                                                                                                                                                                                                                                                                                                              | \$1,026.00                    | 270,787   | 314,883                                   | 44,096                         | 116%                                     | 16,580                   |
|                                             |                                                                                                                                                                                                                                                                                                                                                                                                                                                                                                                                    |                               |           |                                           |                                |                                          |                          |
|                                             |                                                                                                                                                                                                                                                                                                                                                                                                                                                                                                                                    |                               |           |                                           |                                |                                          |                          |
|                                             | IMPORTANT DISCLAIMERS: This chart shows "Tier Collections" based on occupied parcels/tier boxes. It does not show<br>how much money is actually collected each month. Variations can arise for several reasons. A resident might be in<br>arrears. Or even more likely, a resident may have paid ahead for more than the current month, so that when they paid,<br>revenues would be higher than shown, while for following months the revenues would be lower. Tier in arrears is not<br>necessarily lost; it may be merely late. |                               |           |                                           |                                |                                          |                          |