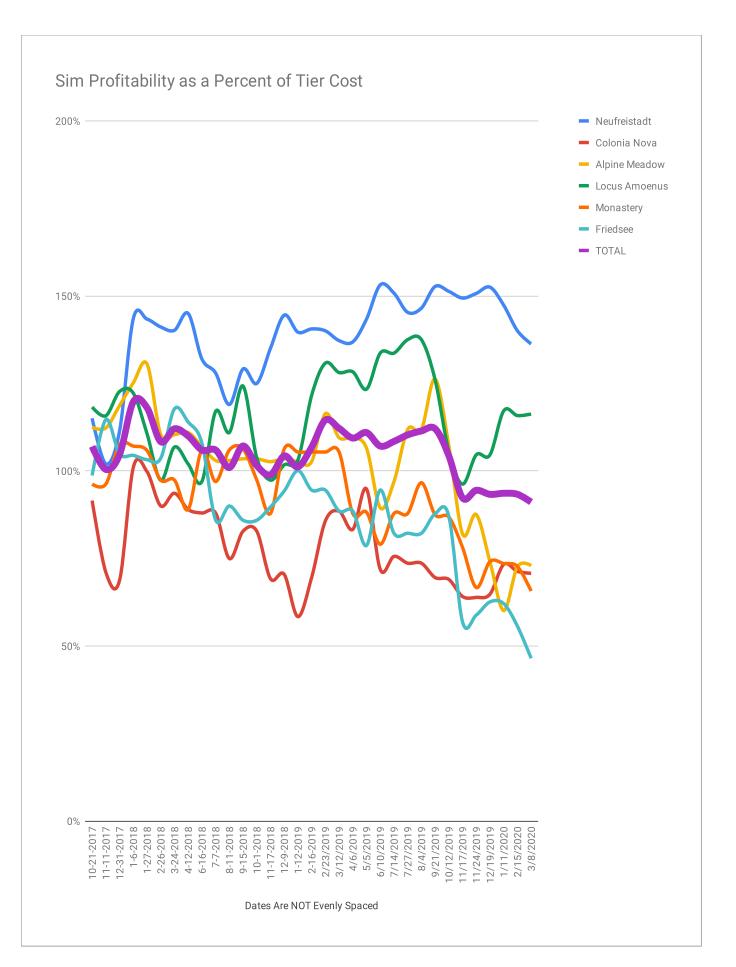

| CDS Land<br>Information<br>Summary | Sim                                                                                                                                                                                                                                                                                                                                                                                                                                                                                                                    | Exchange Rate><br>Monthly Tier Cost<br>in US\$s | 261<br>Monthly<br>Tier Cost<br>in L\$s | Current Tier<br>Collections<br>in Lindens | Excess/Deficit<br>for Each Sim | Revenues as<br>a percent of<br>tier cost | Total Tier in<br>Arrears |
|------------------------------------|------------------------------------------------------------------------------------------------------------------------------------------------------------------------------------------------------------------------------------------------------------------------------------------------------------------------------------------------------------------------------------------------------------------------------------------------------------------------------------------------------------------------|-------------------------------------------------|----------------------------------------|-------------------------------------------|--------------------------------|------------------------------------------|--------------------------|
| Data is current as of              |                                                                                                                                                                                                                                                                                                                                                                                                                                                                                                                        |                                                 |                                        |                                           |                                |                                          |                          |
| 3/8/2020                           | Neufreistadt                                                                                                                                                                                                                                                                                                                                                                                                                                                                                                           | \$209.00                                        | 56,458                                 | 76,959                                    | 20,500                         | 136%                                     | 476                      |
| Total Number of Citizens           | Colonia Nova                                                                                                                                                                                                                                                                                                                                                                                                                                                                                                           | \$209.00                                        | 56,458                                 | 39,954                                    | -16,504                        | 71%                                      | 1,208                    |
| 53 citizens                        | Alpine Meadow                                                                                                                                                                                                                                                                                                                                                                                                                                                                                                          | \$209.00                                        | 56,458                                 | 41,183                                    | -15,275                        | 73%                                      | 1,872                    |
|                                    | Locus Amoenus                                                                                                                                                                                                                                                                                                                                                                                                                                                                                                          | \$209.00                                        | 56,458                                 | 65,650                                    | 9,192                          | 116%                                     | 0                        |
|                                    | Monastery                                                                                                                                                                                                                                                                                                                                                                                                                                                                                                              | \$95.00                                         | 25,663                                 | 16,864                                    | -8,799                         | 66%                                      | 0                        |
|                                    | Friedsee                                                                                                                                                                                                                                                                                                                                                                                                                                                                                                               | \$95.00                                         | 25,663                                 | 11,934                                    | -13,729                        | 47%                                      | 1,548                    |
|                                    | TOTAL                                                                                                                                                                                                                                                                                                                                                                                                                                                                                                                  | \$1,026.00                                      | 277,159                                | 252,544                                   | -24,615                        | 91%                                      | 5,104                    |
|                                    | IMPORTANT DISCLAIMERS: This chart shows "Tier Collections" based on occupied parcels/tier boxes. It does not show how much money is actually collected each month. Variations can arise for several reasons. A resident might be in arrears. Or even more likely, a resident may have paid ahead for more than the current month, so that when they paid, revenues would be higher than shown, while for following months the revenues would be lower. Tier in arrears is not necessarily lost; it may be merely late. |                                                 |                                        |                                           |                                |                                          |                          |