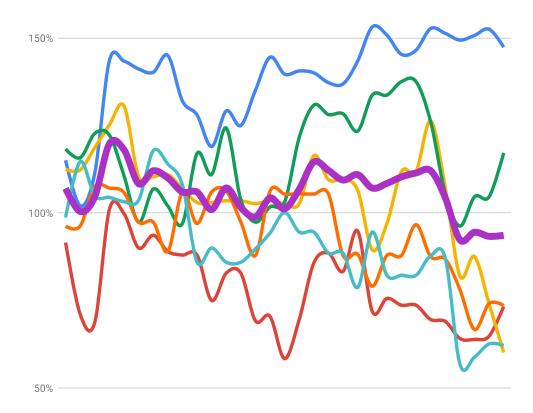

Printed On: 01/11/2020

| CDS Land<br>Information<br>Summary | Sim                                                                                                                                                                                                                                                                                                                                                                                                                                                                                                                                                                                                                                                                                                                                           | Exchange Rate> Monthly Tier Cost in US\$s | 259<br>Monthly<br>Tier Cost<br>in L\$s | Current Tier<br>Collections<br>in Lindens |         | Revenues as a percent of tier cost | Total Tier in<br>Arrears |
|------------------------------------|-----------------------------------------------------------------------------------------------------------------------------------------------------------------------------------------------------------------------------------------------------------------------------------------------------------------------------------------------------------------------------------------------------------------------------------------------------------------------------------------------------------------------------------------------------------------------------------------------------------------------------------------------------------------------------------------------------------------------------------------------|-------------------------------------------|----------------------------------------|-------------------------------------------|---------|------------------------------------|--------------------------|
| Data is current as of              | No. 6 . 1 . de de                                                                                                                                                                                                                                                                                                                                                                                                                                                                                                                                                                                                                                                                                                                             | #000.00                                   |                                        |                                           |         |                                    |                          |
| 1/11/2020                          | Neufreistadt                                                                                                                                                                                                                                                                                                                                                                                                                                                                                                                                                                                                                                                                                                                                  | \$209.00                                  | 00,020                                 | 82,560                                    | 26,534  | 147%                               | 0                        |
| Total Number of Citizens           | Colonia Nova                                                                                                                                                                                                                                                                                                                                                                                                                                                                                                                                                                                                                                                                                                                                  | \$209.00                                  | 00,020                                 | 41,079                                    | -14,947 | 73%                                | 3,180                    |
| 70                                 | Alpine Meadow                                                                                                                                                                                                                                                                                                                                                                                                                                                                                                                                                                                                                                                                                                                                 | \$209.00                                  | 56,026                                 | 33,695                                    | -22,330 | 60%                                | 11,232                   |
|                                    | Locus Amoenus                                                                                                                                                                                                                                                                                                                                                                                                                                                                                                                                                                                                                                                                                                                                 | \$209.00                                  | 56,026                                 | 65,650                                    | 9,625   | 117%                               | 9,360                    |
|                                    | Monastery                                                                                                                                                                                                                                                                                                                                                                                                                                                                                                                                                                                                                                                                                                                                     | \$95.00                                   | 25,466                                 | 18,736                                    | -6,731  | 74%                                | 0                        |
|                                    | Friedsee                                                                                                                                                                                                                                                                                                                                                                                                                                                                                                                                                                                                                                                                                                                                      | \$95.00                                   | 25,466                                 | 15,822                                    | -9,644  | 62%                                | 0                        |
|                                    | TOTAL                                                                                                                                                                                                                                                                                                                                                                                                                                                                                                                                                                                                                                                                                                                                         | \$1,026.00                                | 275,035                                | 257,542                                   | -17,493 | 94%                                | 23,771                   |
|                                    |                                                                                                                                                                                                                                                                                                                                                                                                                                                                                                                                                                                                                                                                                                                                               |                                           |                                        |                                           |         |                                    |                          |
|                                    | IMPORTANT DISCLAIMERS: This chart shows "Tier Collections" based on occupied parcels/tier boxes. It does not show how much money is actually collected each month. Variations can arise for several reasons. A resident might be in arrears. Or even more likely, a resident may have paid ahead for more than the current month, so that when they paid, revenues would be higher than shown, while for following months the revenues would be lower. Tier in arrears is not necessarily lost; it may be merely late. *ALSO* "Total Number of Citizens" is based ONLY on occupied tierboxes, NOT on the full definition of citizenship which includes ownership of land. For this reason, this number may not agree with the official count! |                                           |                                        |                                           |         |                                    |                          |

## Sim Profitability as a Percent of Tier Cost

200%

Neufreistadt

Colonia Nova

Alpine Meadow

Locus Amoenus

Monastery

Friedsee

TOTAL

0.21-2017 1-31-2017 1-6-2018 1-27-2018 2-26-2018 3-24-2018 4-12-2018 6-16-2018 7-7-2018 10-1-2019 11-17-2019 11-17-2019 2/23/2019 2/23/2019 2/23/2019 3/12/2019 3/12/2019 6/10/2019 7/27/2019 10/12/2019 11/17/2019 11/17/2019 11/17/2019

Dates Are NOT Evenly Spaced

|              | Confederation of Democration                                                                                                              | Simulators | S |  |  |  |  |
|--------------|-------------------------------------------------------------------------------------------------------------------------------------------|------------|---|--|--|--|--|
|              | For authorized officials of the CDS only                                                                                                  |            |   |  |  |  |  |
| C            | CDS Payment Requests 2020A 32th Representative Assembly / December 2019 - May 2020                                                        |            |   |  |  |  |  |
| Instructions | Instructions: Kindly complete the first 4 columns for a payment request. The Treasurer will date the 5th column when the payment is made. |            |   |  |  |  |  |
| Date         | Date Description Amount (in L\$'s) Requesting Official Payment Made                                                                       |            |   |  |  |  |  |