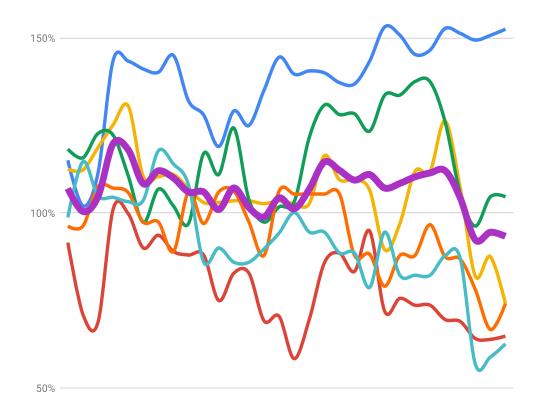

Printed On: 12/19/2019

| CDS Land<br>Information<br>Summary | Sim                                                                                                                                                                                                                                                                                                                                                                                                                                                                                                                                                                                                                                                                                                                                           | Exchange Rate> Monthly Tier Cost in US\$s | 256<br>Monthly<br>Tier Cost<br>in L\$s | Current Tier<br>Collections<br>in Lindens |         | Revenues as a percent of tier cost | Total Tier in<br>Arrears |
|------------------------------------|-----------------------------------------------------------------------------------------------------------------------------------------------------------------------------------------------------------------------------------------------------------------------------------------------------------------------------------------------------------------------------------------------------------------------------------------------------------------------------------------------------------------------------------------------------------------------------------------------------------------------------------------------------------------------------------------------------------------------------------------------|-------------------------------------------|----------------------------------------|-------------------------------------------|---------|------------------------------------|--------------------------|
| Data is current as of              |                                                                                                                                                                                                                                                                                                                                                                                                                                                                                                                                                                                                                                                                                                                                               |                                           |                                        |                                           |         |                                    |                          |
| 12/19/2019                         | Neufreistadt                                                                                                                                                                                                                                                                                                                                                                                                                                                                                                                                                                                                                                                                                                                                  | \$209.00                                  | 00,011                                 | 84,784                                    | 29,407  | 153%                               | 2,014                    |
| Total Number of Citizens           | Colonia Nova                                                                                                                                                                                                                                                                                                                                                                                                                                                                                                                                                                                                                                                                                                                                  | \$209.00                                  | 55,377                                 | 36,034                                    | -19,343 | 65%                                | 0                        |
| 71                                 | Alpine Meadow                                                                                                                                                                                                                                                                                                                                                                                                                                                                                                                                                                                                                                                                                                                                 | \$209.00                                  | 55,377                                 | 41,183                                    | -14,194 | 74%                                | 0                        |
|                                    | Locus Amoenus                                                                                                                                                                                                                                                                                                                                                                                                                                                                                                                                                                                                                                                                                                                                 | \$209.00                                  | 55,377                                 | 58,163                                    | 2,786   | 105%                               | 0                        |
|                                    | Monastery                                                                                                                                                                                                                                                                                                                                                                                                                                                                                                                                                                                                                                                                                                                                     | \$95.00                                   | 25,171                                 | 18,736                                    | -6,436  | 74%                                | 0                        |
|                                    | Friedsee                                                                                                                                                                                                                                                                                                                                                                                                                                                                                                                                                                                                                                                                                                                                      | \$95.00                                   | 25,171                                 | 15,822                                    | -9,349  | 63%                                | 0                        |
|                                    | TOTAL                                                                                                                                                                                                                                                                                                                                                                                                                                                                                                                                                                                                                                                                                                                                         | \$1,026.00                                | 271,849                                | 254,721                                   | -17,128 | 94%                                | 2,014                    |
|                                    |                                                                                                                                                                                                                                                                                                                                                                                                                                                                                                                                                                                                                                                                                                                                               |                                           |                                        |                                           |         |                                    |                          |
|                                    | IMPORTANT DISCLAIMERS: This chart shows "Tier Collections" based on occupied parcels/tier boxes. It does not show how much money is actually collected each month. Variations can arise for several reasons. A resident might be in arrears. Or even more likely, a resident may have paid ahead for more than the current month, so that when they paid, revenues would be higher than shown, while for following months the revenues would be lower. Tier in arrears is not necessarily lost; it may be merely late. *ALSO* "Total Number of Citizens" is based ONLY on occupied tierboxes, NOT on the full definition of citizenship which includes ownership of land. For this reason, this number may not agree with the official count! |                                           |                                        |                                           |         |                                    |                          |

## Sim Profitability as a Percent of Tier Cost

200%

Neufreistadt

Colonia Nova

Alpine Meadow

Locus Amoenus

Monastery

Friedsee

TOTAL

2.26-2018 1-27-2017 1-4-2018 1-27-2018 2-26-2018 3-24-2018 4-12-2018 10-1-2018 10-1-2018 11-17-2019 2/23/2019 3/12/2019 5/5/2019 6/10/2019 7/74/2019 8/4/2019 11-17-2019 11-17-2019 11-17-2019 11-17-2019 2/23/2019 8/4/2019 11-17-2019 11-17-2019 11-17-2019 11-17-2019 11-17-2019 11-17-2019 11-17-2019 11-17-2019 11-17-2019

Dates Are NOT Evenly Spaced