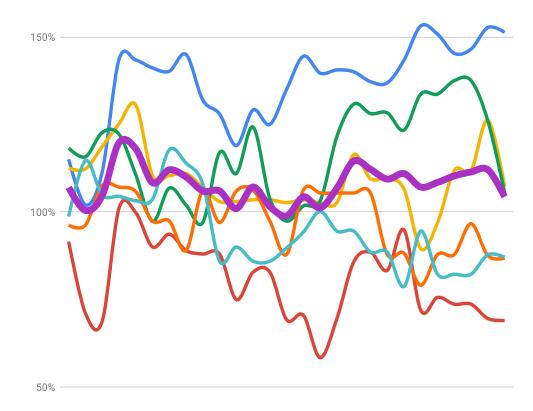

# Sim Profitability as a Percent of Tier Cost

200% -

- Neufreistadt
- Colonia Nova
- Alpine Meadow
- Locus Amoenus
- Monastery
- Friedsee
- TOTAL

| Λ% |     |           |           |          |           |           |           |           |           |               |           |           |               |           |           |    |       |       |          |           |   |          |      |
|----|-----|-----------|-----------|----------|-----------|-----------|-----------|-----------|-----------|---------------|-----------|-----------|---------------|-----------|-----------|----|-------|-------|----------|-----------|---|----------|------|
| 0% | .1. | 1-11-2017 | 2-31-2017 | 1-6-2018 | 1-27-2018 | 2-26-2018 | 3-24-2018 | 4-12-2018 | 6-16-2018 | <br>8-11-2018 | 9-15-2018 | 10-1-2018 | <br>12-9-2018 | 1-12-2019 | 2-16-2019 | /2 | 2/201 | 5/201 | 5/5/2019 | 7/14/2019 | _ | 8/4/2019 | <br> |

Dates Are NOT Evenly Spaced