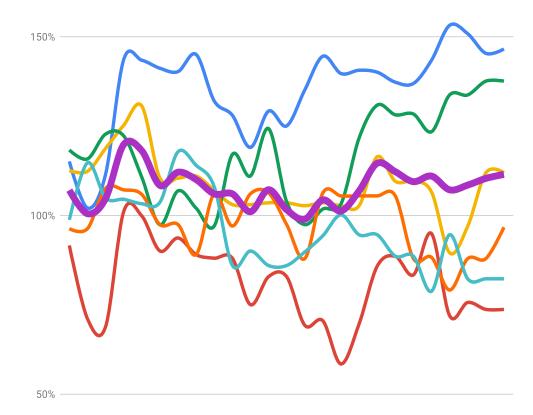

### Sim Profitability as a Percent of Tier Cost

200%

Neufreistadt

Colonia Nova

Alpine Meadow

Locus Amoenus

Monastery

Friedsee

TOTAL

Dates Are NOT Evenly Spaced

Printed On: 08/04/2019

| CDS Land<br>Information<br>Summary | Sim                                                                                                                                                                                                                                                                                                                                                                                                                                                                                                                                                                                                                                                                                                                                           | Exchange Rate> Monthly Tier Cost in US\$s | 254<br>Monthly<br>Tier Cost<br>in L\$s | Current Tier<br>Collections<br>in Lindens | Excess/Deficit<br>for Each Sim | Revenues as a percent of tier cost | Total Tier in<br>Arrears |
|------------------------------------|-----------------------------------------------------------------------------------------------------------------------------------------------------------------------------------------------------------------------------------------------------------------------------------------------------------------------------------------------------------------------------------------------------------------------------------------------------------------------------------------------------------------------------------------------------------------------------------------------------------------------------------------------------------------------------------------------------------------------------------------------|-------------------------------------------|----------------------------------------|-------------------------------------------|--------------------------------|------------------------------------|--------------------------|
| Data is current as of              |                                                                                                                                                                                                                                                                                                                                                                                                                                                                                                                                                                                                                                                                                                                                               |                                           |                                        |                                           |                                |                                    |                          |
| 8/4/2019                           | Neufreistadt                                                                                                                                                                                                                                                                                                                                                                                                                                                                                                                                                                                                                                                                                                                                  | \$209.00                                  | 54,944                                 | 80,191                                    | 25,247                         | 146%                               | 2,673                    |
| Total Number of Citizens           | Colonia Nova                                                                                                                                                                                                                                                                                                                                                                                                                                                                                                                                                                                                                                                                                                                                  | \$209.00                                  | 54,944                                 | 40,317                                    | -14,627                        | 73%                                | 1,060                    |
| 73                                 | Alpine Meadow                                                                                                                                                                                                                                                                                                                                                                                                                                                                                                                                                                                                                                                                                                                                 | \$179.00                                  | 47,057                                 | 52,430                                    | 5,372                          | 111%                               | 0                        |
|                                    | Locus Amoenus                                                                                                                                                                                                                                                                                                                                                                                                                                                                                                                                                                                                                                                                                                                                 | \$179.00                                  | 47,057                                 | 64,462                                    | 17,405                         | 137%                               | 3,432                    |
|                                    | Monastery                                                                                                                                                                                                                                                                                                                                                                                                                                                                                                                                                                                                                                                                                                                                     | \$95.00                                   | 24,975                                 | 24,042                                    | -932                           | 96%                                | 0                        |
|                                    | Friedsee                                                                                                                                                                                                                                                                                                                                                                                                                                                                                                                                                                                                                                                                                                                                      | \$95.00                                   | 24,975                                 | 20,454                                    | -4,521                         | 82%                                | 0                        |
|                                    | TOTAL                                                                                                                                                                                                                                                                                                                                                                                                                                                                                                                                                                                                                                                                                                                                         | \$966.00                                  | 253,952                                | 281,895                                   | 27,944                         | 111%                               | 7,166                    |
|                                    |                                                                                                                                                                                                                                                                                                                                                                                                                                                                                                                                                                                                                                                                                                                                               |                                           |                                        |                                           |                                |                                    |                          |
|                                    | IMPORTANT DISCLAIMERS: This chart shows "Tier Collections" based on occupied parcels/tier boxes. It does not show how much money is actually collected each month. Variations can arise for several reasons. A resident might be in arrears. Or even more likely, a resident may have paid ahead for more than the current month, so that when they paid, revenues would be higher than shown, while for following months the revenues would be lower. Tier in arrears is not necessarily lost; it may be merely late. *ALSO* "Total Number of Citizens" is based ONLY on occupied tierboxes, NOT on the full definition of citizenship which includes ownership of land. For this reason, this number may not agree with the official count! |                                           |                                        |                                           |                                |                                    |                          |