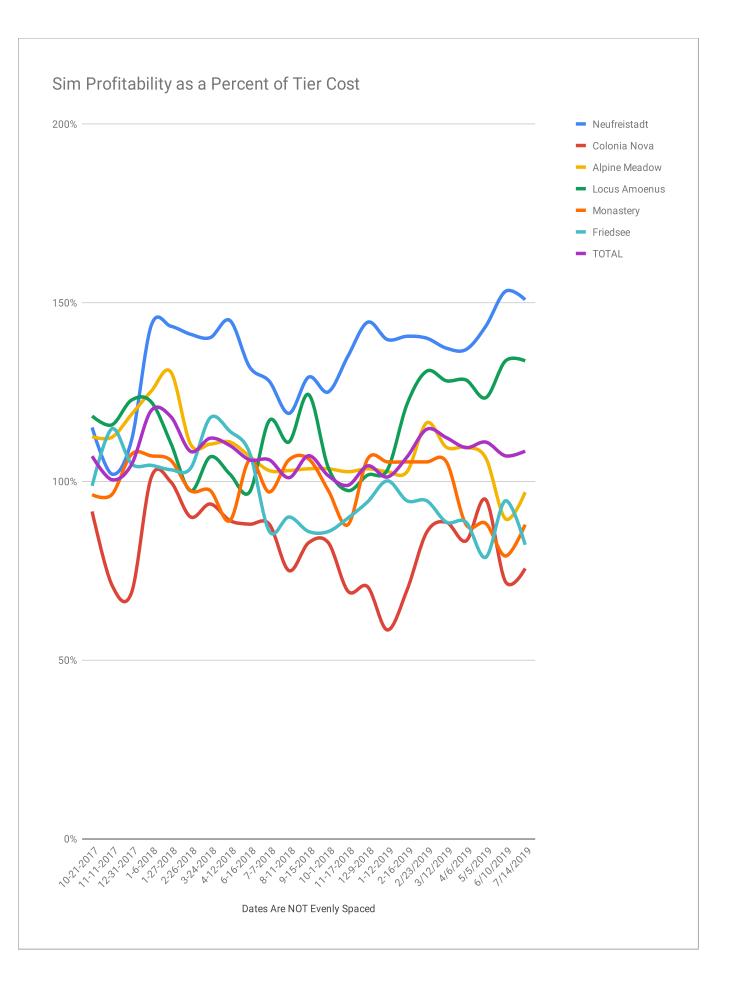

| CDS Land<br>Information<br>Summary | Sim                                                                                                                                                                                                                                                                                                                                                                                                                                                                                                                                                                                                                                                                                                                                                        | Exchange Rate><br>Monthly Tier Cost<br>in US\$s | 253<br>Monthly<br>Tier Cost<br>in L\$s | Current Tier<br>Collections<br>in Lindens | Excess/Deficit<br>for Each Sim | Revenues as<br>a percent of<br>tier cost                       | Total Tier in<br>Arrears |
|------------------------------------|------------------------------------------------------------------------------------------------------------------------------------------------------------------------------------------------------------------------------------------------------------------------------------------------------------------------------------------------------------------------------------------------------------------------------------------------------------------------------------------------------------------------------------------------------------------------------------------------------------------------------------------------------------------------------------------------------------------------------------------------------------|-------------------------------------------------|----------------------------------------|-------------------------------------------|--------------------------------|----------------------------------------------------------------|--------------------------|
| Data is current as of              |                                                                                                                                                                                                                                                                                                                                                                                                                                                                                                                                                                                                                                                                                                                                                            |                                                 |                                        |                                           |                                |                                                                |                          |
| 7/14/2019                          | Neufreistadt                                                                                                                                                                                                                                                                                                                                                                                                                                                                                                                                                                                                                                                                                                                                               | \$209.00                                        | 54,728                                 | 82,534                                    | 27,807                         | 151%                                                           | 1,465                    |
| Total Number of Citizens           | Colonia Nova                                                                                                                                                                                                                                                                                                                                                                                                                                                                                                                                                                                                                                                                                                                                               | \$209.00                                        | 54,728                                 | ,                                         | -13,351                        | 76%                                                            | ,                        |
| 73                                 | Alpine Meadow                                                                                                                                                                                                                                                                                                                                                                                                                                                                                                                                                                                                                                                                                                                                              | \$179.00                                        | 46,872                                 | 45,441                                    | -1,431                         | 97%                                                            | 6,989                    |
|                                    | Locus Amoenus                                                                                                                                                                                                                                                                                                                                                                                                                                                                                                                                                                                                                                                                                                                                              | \$179.00                                        | 46,872                                 | 62,658                                    | 15,786                         | 134%                                                           | 6,864                    |
|                                    | Monastery                                                                                                                                                                                                                                                                                                                                                                                                                                                                                                                                                                                                                                                                                                                                                  | \$95.00                                         | 24,876                                 | 21,858                                    | -3,018                         | 88%                                                            | 0                        |
|                                    | Friedsee                                                                                                                                                                                                                                                                                                                                                                                                                                                                                                                                                                                                                                                                                                                                                   | \$95.00                                         | 24,876                                 | 20,454                                    | -4,422                         | 82%                                                            | 0                        |
|                                    | TOTAL                                                                                                                                                                                                                                                                                                                                                                                                                                                                                                                                                                                                                                                                                                                                                      | \$966.00                                        | 252,952                                | 274,322                                   | 21,370                         | 108%                                                           | 15,610                   |
|                                    | IMPORTANT DISCLAIMERS: This chart shows "Tier Collections" based on occupied parcels/tier boxes. It does not sho<br>how much money is actually collected each month. Variations can arise for several reasons. A resident might be in<br>arrears. Or even more likely, a resident may have paid ahead for more than the current month, so that when they paid<br>revenues would be higher than shown, while for following months the revenues would be lower. Tier in arrears is not<br>necessarily lost; it may be merely late. *ALSO* "Total Number of Citizens" is based ONLY on occupied tierboxes, NOT<br>the full definition of citizenship which includes ownership of land. For this reason, this number may not agree with the<br>official count! |                                                 |                                        |                                           |                                | might be in<br>en they paid,<br>rrears is not<br>poxes, NOT on |                          |