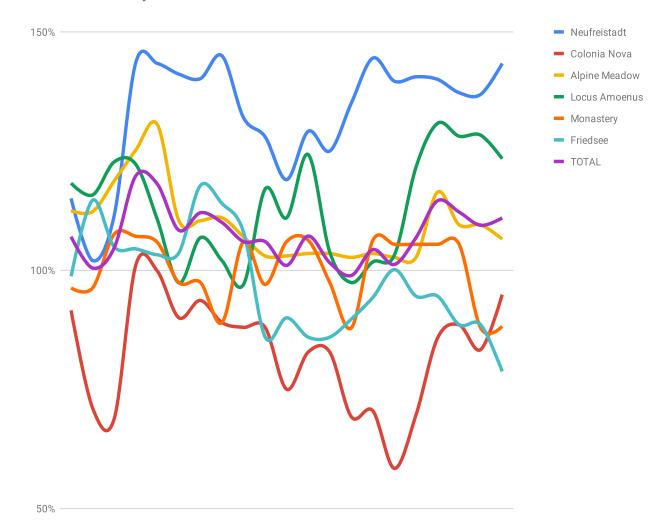

## Sim Profitability as a Percent of Tier Cost

Printed On: 05/05/2019

|                                    |                                                                                                                                                                                                                                                                                                                                                                                                                                                                                                                                                                                                                                                                                                                                               | Exchange Rate>                | 252                             |                                           |                                |                                          |                          |
|------------------------------------|-----------------------------------------------------------------------------------------------------------------------------------------------------------------------------------------------------------------------------------------------------------------------------------------------------------------------------------------------------------------------------------------------------------------------------------------------------------------------------------------------------------------------------------------------------------------------------------------------------------------------------------------------------------------------------------------------------------------------------------------------|-------------------------------|---------------------------------|-------------------------------------------|--------------------------------|------------------------------------------|--------------------------|
| CDS Land<br>Information<br>Summary | Sim                                                                                                                                                                                                                                                                                                                                                                                                                                                                                                                                                                                                                                                                                                                                           | Monthly Tier Cost<br>in US\$s | Monthly<br>Tier Cost<br>in L\$s | Current Tier<br>Collections<br>in Lindens | Excess/Deficit<br>for Each Sim | Revenues as<br>a percent of<br>tier cost | Total Tier in<br>Arrears |
| Data is current as of              |                                                                                                                                                                                                                                                                                                                                                                                                                                                                                                                                                                                                                                                                                                                                               |                               |                                 |                                           |                                |                                          |                          |
| 5/5/2019                           | Neufreistadt                                                                                                                                                                                                                                                                                                                                                                                                                                                                                                                                                                                                                                                                                                                                  | \$225.00                      | 58,685                          | 84,146                                    | 25,461                         | 143%                                     | 2,947                    |
| Total Number of Citizens           | Colonia Nova                                                                                                                                                                                                                                                                                                                                                                                                                                                                                                                                                                                                                                                                                                                                  | \$225.00                      | 58,685                          | 55,673                                    | -3,012                         | 95%                                      | 11,271                   |
| 74                                 | Alpine Meadow                                                                                                                                                                                                                                                                                                                                                                                                                                                                                                                                                                                                                                                                                                                                 | \$195.00                      | 50,860                          | 54,177                                    | 3,317                          | 107%                                     | 15,724                   |
|                                    | Locus Amoenus                                                                                                                                                                                                                                                                                                                                                                                                                                                                                                                                                                                                                                                                                                                                 | \$195.00                      | 50,860                          | 62,754                                    | 11,894                         | 123%                                     | 6,864                    |
|                                    | Monastery                                                                                                                                                                                                                                                                                                                                                                                                                                                                                                                                                                                                                                                                                                                                     | \$95.00                       | 24,778                          | 21,858                                    | -2,920                         | 88%                                      | 0                        |
|                                    | Friedsee                                                                                                                                                                                                                                                                                                                                                                                                                                                                                                                                                                                                                                                                                                                                      | \$95.00                       | 24,778                          | 19,509                                    | -5,269                         | 79%                                      | 2,814                    |
|                                    | TOTAL                                                                                                                                                                                                                                                                                                                                                                                                                                                                                                                                                                                                                                                                                                                                         | \$1,030.00                    | 268,645                         | 298,116                                   | 29,471                         | 111%                                     | 39,620                   |
|                                    |                                                                                                                                                                                                                                                                                                                                                                                                                                                                                                                                                                                                                                                                                                                                               |                               |                                 |                                           |                                |                                          |                          |
|                                    |                                                                                                                                                                                                                                                                                                                                                                                                                                                                                                                                                                                                                                                                                                                                               |                               |                                 |                                           |                                |                                          |                          |
|                                    | IMPORTANT DISCLAIMERS: This chart shows "Tier Collections" based on occupied parcels/tier boxes. It does not show how much money is actually collected each month. Variations can arise for several reasons. A resident might be in arrears. Or even more likely, a resident may have paid ahead for more than the current month, so that when they paid, revenues would be higher than shown, while for following months the revenues would be lower. Tier in arrears is not necessarily lost; it may be merely late. *ALSO* "Total Number of Citizens" is based ONLY on occupied tierboxes, NOT on the full definition of citizenship which includes ownership of land. For this reason, this number may not agree with the official count! |                               |                                 |                                           |                                |                                          |                          |