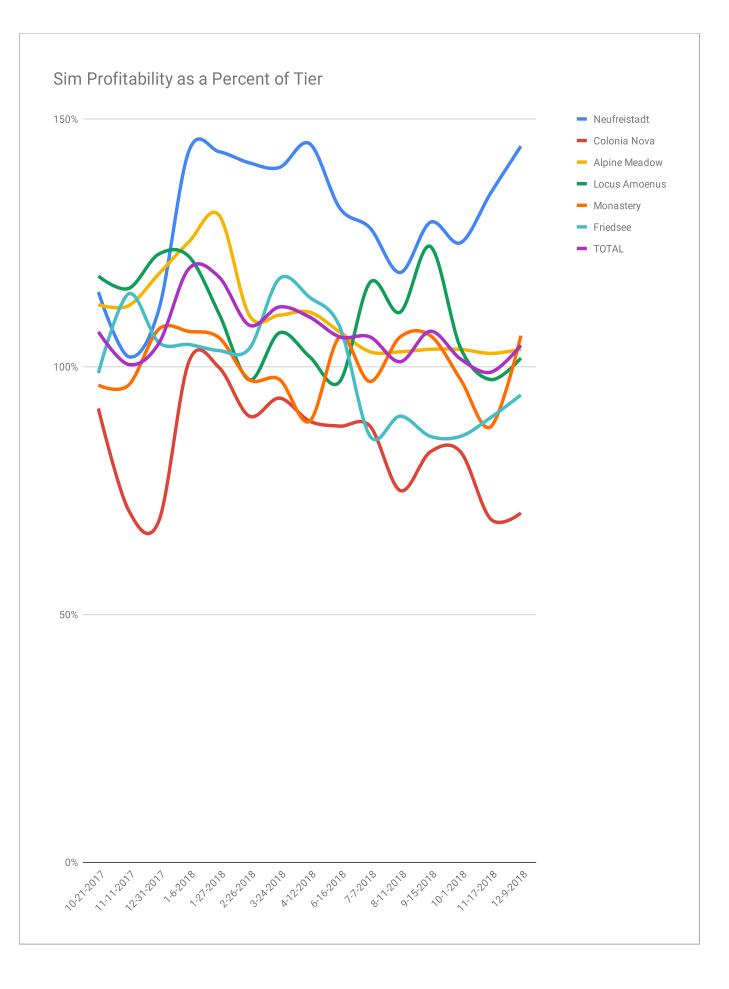

| CDS Land<br>Information<br>Summary | Sim                                                                                                                                                                                                                                                                                                                                                                                          | Exchange Rate><br>Monthly Tier Cost<br>in US\$s | 251<br>Monthly<br>Tier Cost<br>in L\$s | Current Tier<br>Collections<br>in Lindens | Excess/Deficit<br>for Each Sim | Revenues as<br>a percent of<br>tier cost | Total Tier in<br>Arrears |
|------------------------------------|----------------------------------------------------------------------------------------------------------------------------------------------------------------------------------------------------------------------------------------------------------------------------------------------------------------------------------------------------------------------------------------------|-------------------------------------------------|----------------------------------------|-------------------------------------------|--------------------------------|------------------------------------------|--------------------------|
| Data is current as of              |                                                                                                                                                                                                                                                                                                                                                                                              |                                                 |                                        |                                           |                                |                                          |                          |
| 12/9/2018                          | Neufreistadt                                                                                                                                                                                                                                                                                                                                                                                 | \$225.00                                        | 58,452                                 | 84,466                                    | 26,014                         | 145%                                     | 1,675                    |
| Total Number of Citizens           | Colonia Nova                                                                                                                                                                                                                                                                                                                                                                                 | \$225.00                                        | 58,452                                 | 41,191                                    | -17,261                        | 70%                                      | 4,095                    |
| 71                                 | Alpine Meadow                                                                                                                                                                                                                                                                                                                                                                                | \$195.00                                        | 50,658                                 | 52,430                                    | 1,772                          | 103%                                     | 0                        |
|                                    | Locus Amoenus                                                                                                                                                                                                                                                                                                                                                                                | \$195.00                                        | 50,658                                 | 51,537                                    | 879                            | 102%                                     | 851                      |
|                                    | Monastery                                                                                                                                                                                                                                                                                                                                                                                    | \$95.00                                         | 24,680                                 | 26,226                                    | 1,546                          | 106%                                     | 0                        |
|                                    | Friedsee                                                                                                                                                                                                                                                                                                                                                                                     | \$95.00                                         | 24,680                                 | 23,268                                    | -1,412                         | 94%                                      | 294                      |
|                                    | TOTAL                                                                                                                                                                                                                                                                                                                                                                                        | \$1,030.00                                      | 267,579                                | 279,117                                   | 11,539                         | 104%                                     | 6,915                    |
|                                    | IMPORTANT DISCLAIMERS: This chart shows "Tier Collections" based on occupied parcels/tier boxes. It does not show much money is actually collected each month. Variations can arise for several reasons. A resident might be in arrears. Or even more likely, a resident may have paid ahead for more than the current month, so that when they paid                                         |                                                 |                                        |                                           |                                | might be in<br>en they paid,             |                          |
|                                    | revenues would be higher than shown, while for following months the revenues would be lower. Tier in arrears is not<br>necessarily lost; it may be merely late. *ALSO* "Total Number of Citizens" is based ONLY on occupied tierboxes, NOT or<br>the full definition of citizenship which includes ownership of land. For this reason, this number may not agree with the<br>official count! |                                                 |                                        |                                           | oxes, NOT on                   |                                          |                          |