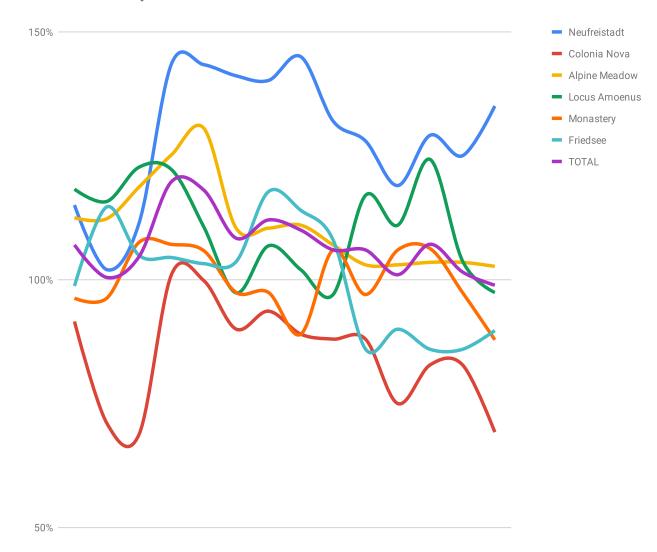

## Sim Profitability as a Percent of Tier

Printed On: 11/17/2018

| CDS Land<br>Information<br>Summary | Sim                                                                                                                                                                                                                                                                                                                                                                                                                                                                                                                                                                                                                                                                                                                                           | Exchange Rate> Monthly Tier Cost in US\$s | 253<br>Monthly<br>Tier Cost<br>in L\$s | Current Tier<br>Collections<br>in Lindens | Excess/Deficit<br>for Each Sim | Revenues as a percent of tier cost | Total Tier in<br>Arrears |
|------------------------------------|-----------------------------------------------------------------------------------------------------------------------------------------------------------------------------------------------------------------------------------------------------------------------------------------------------------------------------------------------------------------------------------------------------------------------------------------------------------------------------------------------------------------------------------------------------------------------------------------------------------------------------------------------------------------------------------------------------------------------------------------------|-------------------------------------------|----------------------------------------|-------------------------------------------|--------------------------------|------------------------------------|--------------------------|
| Data is current as of              |                                                                                                                                                                                                                                                                                                                                                                                                                                                                                                                                                                                                                                                                                                                                               |                                           |                                        |                                           |                                |                                    |                          |
| 11/17/2018                         | Neufreistadt                                                                                                                                                                                                                                                                                                                                                                                                                                                                                                                                                                                                                                                                                                                                  | \$225.00                                  | 58,917                                 | 79,568                                    | 20,651                         | 135%                               | 2,747                    |
| Total Number of Citizens           | Colonia Nova                                                                                                                                                                                                                                                                                                                                                                                                                                                                                                                                                                                                                                                                                                                                  | \$225.00                                  |                                        | 40,790                                    | -18,128                        |                                    |                          |
| 67                                 | Alpine Meadow                                                                                                                                                                                                                                                                                                                                                                                                                                                                                                                                                                                                                                                                                                                                 | \$195.00                                  |                                        | 52,430                                    |                                |                                    |                          |
|                                    | Locus Amoenus                                                                                                                                                                                                                                                                                                                                                                                                                                                                                                                                                                                                                                                                                                                                 | \$195.00                                  |                                        | 49,733                                    |                                | 97%                                | 1                        |
|                                    | Monastery                                                                                                                                                                                                                                                                                                                                                                                                                                                                                                                                                                                                                                                                                                                                     | \$95.00                                   | 24,876                                 | 21,858                                    | -3,018                         | 88%                                | 0                        |
|                                    | Friedsee                                                                                                                                                                                                                                                                                                                                                                                                                                                                                                                                                                                                                                                                                                                                      | \$95.00                                   | 24,876                                 | 22,323                                    | -2,553                         | 90%                                | 2,520                    |
|                                    | TOTAL                                                                                                                                                                                                                                                                                                                                                                                                                                                                                                                                                                                                                                                                                                                                         | \$1,030.00                                | 269,711                                | 266,702                                   | -3,009                         | 99%                                | 14,513                   |
|                                    |                                                                                                                                                                                                                                                                                                                                                                                                                                                                                                                                                                                                                                                                                                                                               |                                           |                                        |                                           |                                |                                    |                          |
|                                    | IMPORTANT DISCLAIMERS: This chart shows "Tier Collections" based on occupied parcels/tier boxes. It does not show how much money is actually collected each month. Variations can arise for several reasons. A resident might be in arrears. Or even more likely, a resident may have paid ahead for more than the current month, so that when they paid, revenues would be higher than shown, while for following months the revenues would be lower. Tier in arrears is not necessarily lost; it may be merely late. *ALSO* "Total Number of Citizens" is based ONLY on occupied tierboxes, NOT on the full definition of citizenship which includes ownership of land. For this reason, this number may not agree with the official count! |                                           |                                        |                                           |                                |                                    |                          |