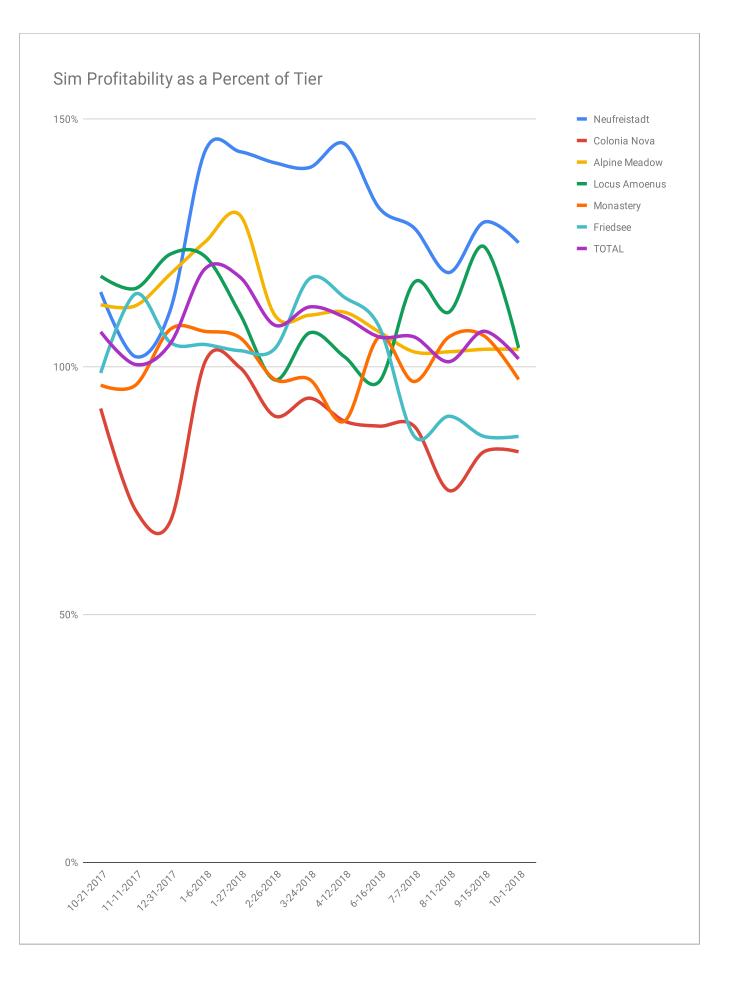

| CDS Land<br>Information<br>Summary | Sim                                                                                                                                                                                                                                                                                                                                                                                                                                                                                                                                                                                                                                        | Exchange Rate><br>Monthly Tier Cost<br>in US\$s | 251<br>Monthly<br>Tier Cost<br>in L\$s | Current Tier<br>Collections<br>in Lindens | Excess/Deficit<br>for Each Sim                                 | Revenues as<br>a percent of<br>tier cost | Total Tier in<br>Arrears |
|------------------------------------|--------------------------------------------------------------------------------------------------------------------------------------------------------------------------------------------------------------------------------------------------------------------------------------------------------------------------------------------------------------------------------------------------------------------------------------------------------------------------------------------------------------------------------------------------------------------------------------------------------------------------------------------|-------------------------------------------------|----------------------------------------|-------------------------------------------|----------------------------------------------------------------|------------------------------------------|--------------------------|
| Data is current as of              |                                                                                                                                                                                                                                                                                                                                                                                                                                                                                                                                                                                                                                            |                                                 |                                        |                                           |                                                                |                                          |                          |
| 10/1/2018                          | Neufreistadt                                                                                                                                                                                                                                                                                                                                                                                                                                                                                                                                                                                                                               | \$225.00                                        | 58,452                                 | 73,072                                    | 14,620                                                         | 125%                                     | 2,727                    |
| Total Number of Citizens           | Colonia Nova                                                                                                                                                                                                                                                                                                                                                                                                                                                                                                                                                                                                                               | \$225.00                                        | 58,452                                 | 48,405                                    | -10,047                                                        | 83%                                      | 1,391                    |
| 64                                 | Alpine Meadow                                                                                                                                                                                                                                                                                                                                                                                                                                                                                                                                                                                                                              | \$195.00                                        | 50,658                                 | 52,430                                    | 1,772                                                          | 103%                                     | 5,241                    |
|                                    | Locus Amoenus                                                                                                                                                                                                                                                                                                                                                                                                                                                                                                                                                                                                                              | \$195.00                                        | 50,658                                 | 52,579                                    | 1,921                                                          | 104%                                     | 0                        |
|                                    | Monastery                                                                                                                                                                                                                                                                                                                                                                                                                                                                                                                                                                                                                                  | \$95.00                                         | 24,680                                 | 24,042                                    | -638                                                           | 97%                                      | 0                        |
|                                    | Friedsee                                                                                                                                                                                                                                                                                                                                                                                                                                                                                                                                                                                                                                   | \$95.00                                         | 24,680                                 | 21,210                                    | -3,470                                                         | 86%                                      | 2,814                    |
|                                    | TOTAL                                                                                                                                                                                                                                                                                                                                                                                                                                                                                                                                                                                                                                      | \$1,030.00                                      | 267,579                                | 271,737                                   | 4,159                                                          | 102%                                     | 12,174                   |
|                                    | IMPORTANT DISCLAIMERS: This chart shows "Tier Collections" based on occupied parcels/tier boxes. It does not sho                                                                                                                                                                                                                                                                                                                                                                                                                                                                                                                           |                                                 |                                        |                                           |                                                                | does not show                            |                          |
|                                    | how much money is actually collected each month. Variations can arise for several reasons. A resident might be in<br>arrears. Or even more likely, a resident may have paid ahead for more than the current month, so that when they paid,<br>revenues would be higher than shown, while for following months the revenues would be lower. Tier in arrears is not<br>necessarily lost; it may be merely late. *ALSO* "Total Number of Citizens" is based ONLY on occupied tierboxes, NOT on<br>the full definition of citizenship which includes ownership of land. For this reason, this number may not agree with the<br>official count! |                                                 |                                        |                                           | might be in<br>en they paid,<br>rrears is not<br>poxes, NOT on |                                          |                          |