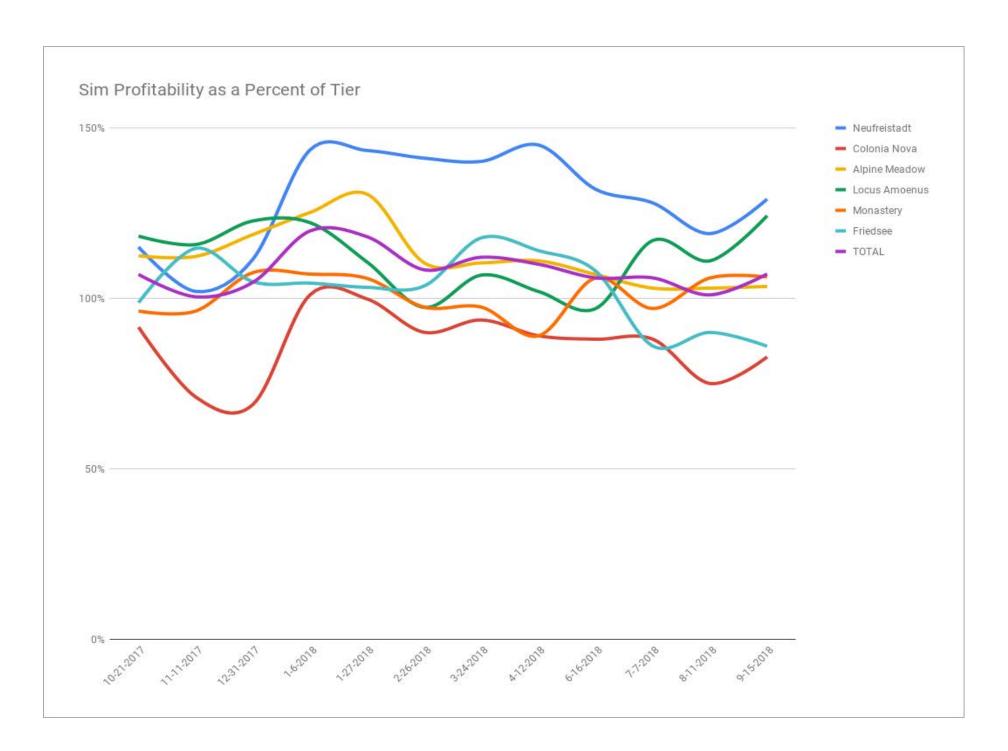

Printed On: 09/15/2018

| CDS Land<br>Information<br>Summary | Sim                                                                                                                                                                                                                                                                                                                                                                                                                                                                                                                                                                                                                                                                                                                                           | Exchange Rate> Monthly Tier Cost in US\$s | 251<br>Monthly<br>Tier Cost<br>in L\$s | Current Tier<br>Collections<br>in Lindens |         | Revenues as a percent of tier cost | Total Tier in<br>Arrears |
|------------------------------------|-----------------------------------------------------------------------------------------------------------------------------------------------------------------------------------------------------------------------------------------------------------------------------------------------------------------------------------------------------------------------------------------------------------------------------------------------------------------------------------------------------------------------------------------------------------------------------------------------------------------------------------------------------------------------------------------------------------------------------------------------|-------------------------------------------|----------------------------------------|-------------------------------------------|---------|------------------------------------|--------------------------|
| Data is current as of              |                                                                                                                                                                                                                                                                                                                                                                                                                                                                                                                                                                                                                                                                                                                                               |                                           |                                        |                                           |         |                                    |                          |
| 9/15/2018                          | Neufreistadt                                                                                                                                                                                                                                                                                                                                                                                                                                                                                                                                                                                                                                                                                                                                  | \$225.00                                  | 58,452                                 | 75,486                                    | 17,034  | 129%                               | 3,330                    |
| Total Number of Citizens           | Colonia Nova                                                                                                                                                                                                                                                                                                                                                                                                                                                                                                                                                                                                                                                                                                                                  | \$225.00                                  | 58,452                                 | 48,405                                    | -10,047 | 83%                                | 0                        |
| 67                                 | Alpine Meadow                                                                                                                                                                                                                                                                                                                                                                                                                                                                                                                                                                                                                                                                                                                                 | \$195.00                                  | 50,658                                 | 52,430                                    | 1,772   | 103%                               | 3,494                    |
|                                    | Locus Amoenus                                                                                                                                                                                                                                                                                                                                                                                                                                                                                                                                                                                                                                                                                                                                 | \$195.00                                  | 50,658                                 | 62,948                                    | 12,290  | 124%                               | 3,432                    |
|                                    | Monastery                                                                                                                                                                                                                                                                                                                                                                                                                                                                                                                                                                                                                                                                                                                                     | \$95.00                                   | 24,680                                 | 26,226                                    | 1,546   | 106%                               | 0                        |
|                                    | Friedsee                                                                                                                                                                                                                                                                                                                                                                                                                                                                                                                                                                                                                                                                                                                                      | \$95.00                                   | 24,680                                 | 21,210                                    | -3,470  | 86%                                | 2,520                    |
|                                    | TOTAL                                                                                                                                                                                                                                                                                                                                                                                                                                                                                                                                                                                                                                                                                                                                         | \$1,030.00                                | 267,579                                | 286,704                                   | 19,126  | 107%                               | 12,776                   |
|                                    |                                                                                                                                                                                                                                                                                                                                                                                                                                                                                                                                                                                                                                                                                                                                               |                                           |                                        |                                           |         |                                    |                          |
|                                    | IMPORTANT DISCLAIMERS: This chart shows "Tier Collections" based on occupied parcels/tier boxes. It does not show how much money is actually collected each month. Variations can arise for several reasons. A resident might be in arrears. Or even more likely, a resident may have paid ahead for more than the current month, so that when they paid, revenues would be higher than shown, while for following months the revenues would be lower. Tier in arrears is not necessarily lost; it may be merely late. *ALSO* "Total Number of Citizens" is based ONLY on occupied tierboxes, NOT on the full definition of citizenship which includes ownership of land. For this reason, this number may not agree with the official count! |                                           |                                        |                                           |         |                                    |                          |