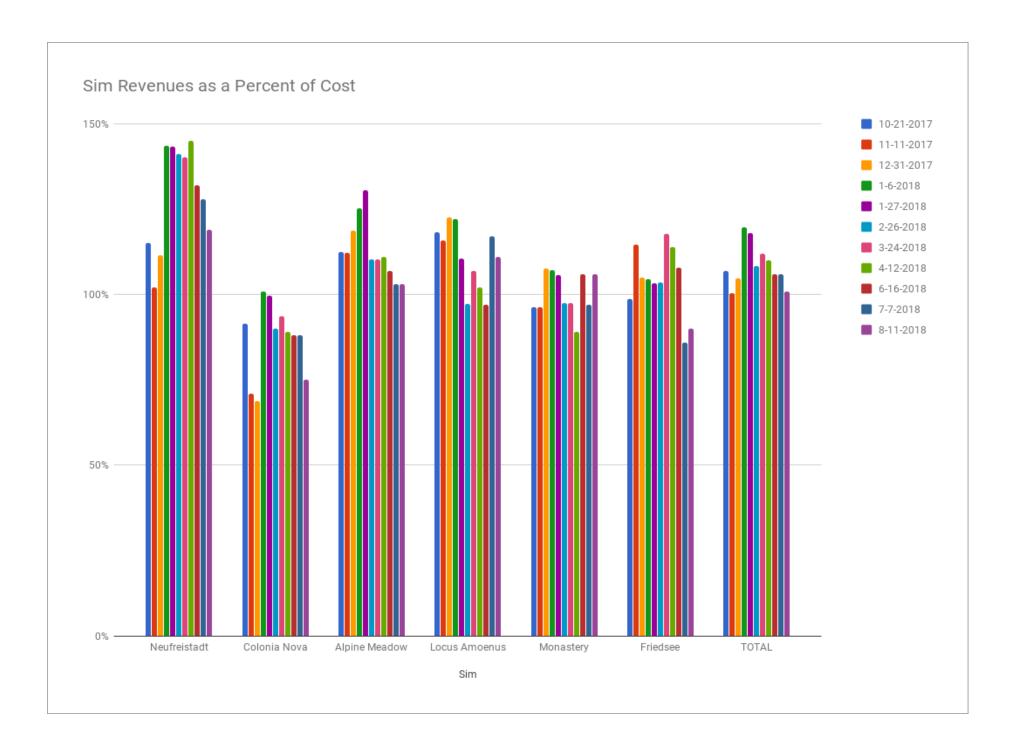

Printed On: 08/11/2018

| CDS Land<br>Information<br>Summary | Sim                                                                                                                                                                                                                                                                                                                                                                                                                                                                                                                                                                                                                                                                                                                                           | Exchange Rate> Monthly Tier Cost in US\$s | 251<br>Monthly<br>Tier Cost<br>in L\$s | Current Tier<br>Collections<br>in Lindens | Excess/Deficit<br>for Each Sim | Revenues as a percent of tier cost | Total Tier in<br>Arrears |
|------------------------------------|-----------------------------------------------------------------------------------------------------------------------------------------------------------------------------------------------------------------------------------------------------------------------------------------------------------------------------------------------------------------------------------------------------------------------------------------------------------------------------------------------------------------------------------------------------------------------------------------------------------------------------------------------------------------------------------------------------------------------------------------------|-------------------------------------------|----------------------------------------|-------------------------------------------|--------------------------------|------------------------------------|--------------------------|
| Data is current as of              |                                                                                                                                                                                                                                                                                                                                                                                                                                                                                                                                                                                                                                                                                                                                               |                                           |                                        |                                           |                                |                                    |                          |
| 8/11/2018                          | Neufreistadt                                                                                                                                                                                                                                                                                                                                                                                                                                                                                                                                                                                                                                                                                                                                  | \$225.00                                  | 58,452                                 | 69,361                                    | 10,909                         | 119%                               | 1,565                    |
| Total Number of Citizens           | Colonia Nova                                                                                                                                                                                                                                                                                                                                                                                                                                                                                                                                                                                                                                                                                                                                  | \$225.00                                  | 58,452                                 | 43,916                                    | -14,536                        | 75%                                | 0                        |
| 67                                 | Alpine Meadow                                                                                                                                                                                                                                                                                                                                                                                                                                                                                                                                                                                                                                                                                                                                 | \$195.00                                  | 50,658                                 | 52,430                                    | 1,772                          | 103%                               | 0                        |
|                                    | Locus Amoenus                                                                                                                                                                                                                                                                                                                                                                                                                                                                                                                                                                                                                                                                                                                                 | \$195.00                                  | 50,658                                 | 56,011                                    | 5,353                          | 111%                               | 0                        |
|                                    | Monastery                                                                                                                                                                                                                                                                                                                                                                                                                                                                                                                                                                                                                                                                                                                                     | \$95.00                                   | 24,680                                 | 26,226                                    | 1,546                          | 106%                               | 0                        |
|                                    | Friedsee                                                                                                                                                                                                                                                                                                                                                                                                                                                                                                                                                                                                                                                                                                                                      | \$95.00                                   | 24,680                                 | 22,323                                    | -2,357                         | 90%                                | 2,520                    |
|                                    | TOTAL                                                                                                                                                                                                                                                                                                                                                                                                                                                                                                                                                                                                                                                                                                                                         | \$1,030.00                                | 267,579                                | 270,266                                   | 2,687                          | 101%                               | 4,085                    |
|                                    |                                                                                                                                                                                                                                                                                                                                                                                                                                                                                                                                                                                                                                                                                                                                               |                                           |                                        |                                           |                                |                                    |                          |
|                                    | IMPORTANT DISCLAIMERS: This chart shows "Tier Collections" based on occupied parcels/tier boxes. It does not show how much money is actually collected each month. Variations can arise for several reasons. A resident might be in arrears. Or even more likely, a resident may have paid ahead for more than the current month, so that when they paid, revenues would be higher than shown, while for following months the revenues would be lower. Tier in arrears is not necessarily lost; it may be merely late. *ALSO* "Total Number of Citizens" is based ONLY on occupied tierboxes, NOT on the full definition of citizenship which includes ownership of land. For this reason, this number may not agree with the official count! |                                           |                                        |                                           |                                |                                    |                          |